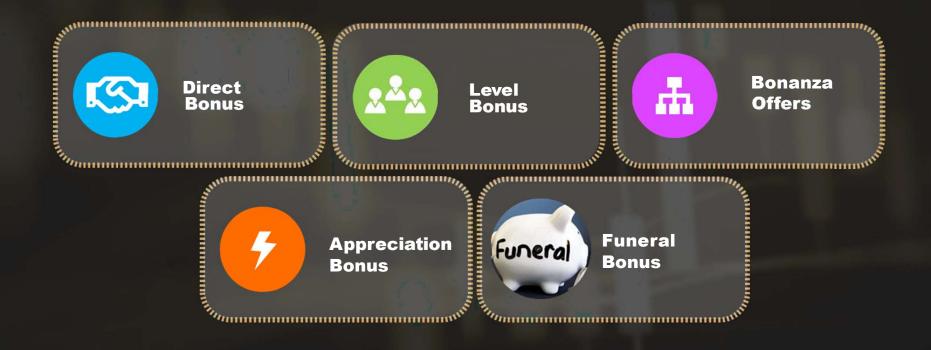

# **TYPES OF INCOME**

# **DIRECT REFERRAL BONUS**

# **LEVEL BONUS**

| LEVEL                  | % AGE |  |  |
|------------------------|-------|--|--|
| 1 <sup>5</sup>         | 10%   |  |  |
| 2 <sup>ND</sup>        | 5%    |  |  |
| 3 <sup>RD</sup>        | 2%    |  |  |
| <b>4</b> <sup>TH</sup> | 1%    |  |  |
| 5 <sup>ТН</sup>        | 1%    |  |  |
| 6 <sup>TH</sup>        | 0.5%  |  |  |
| <b>7</b> TH            | 0.5%  |  |  |
| 8тн                    | 0.25% |  |  |
| 9тн                    | 0.25% |  |  |
| 10 <sup>TH</sup>       | 0.25% |  |  |

# **BONANZA OFFER**

IF YOU ACHIEVED GOA TOUR IN ONE MONTH THAN YOU WILL GET A ANDROID TV – 32 INCH

# **FUNERAL BONUS**

- Auto Credited Up to 3Lac in Your Wallet.
- Social Security Fund Up to 5 Lac.
- After Four Tour Achieved Then Your Sibling Skill
   Development Fund till Graduation with any Course.